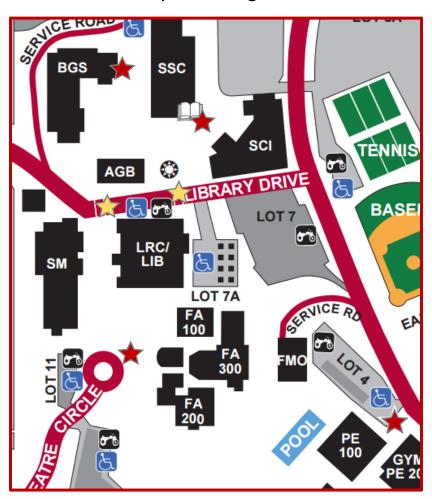

## **Guide to Campus Posting**

Flyers and other postings can be displayed in the following locations:

- \*\* Bulletin boards facing the campus Bookstore
- \*\* Bulletin board on the east wall of BGS
- 🌟 Bridge from SM Building to AGB
- ☆ Bridge from LRC to AGB
- \* Bulletin board at the Theatre Circle bus stop
- Bulletin board by the pool across from the baseball field